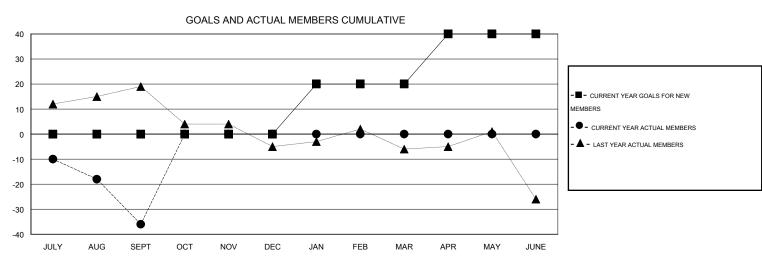

## GMT: Gary Wong LOCATION OREGON GMT CA 1

| Clubs         |                  |                   |                  |                  | Members               |                    |                                     |                    |                  |  |
|---------------|------------------|-------------------|------------------|------------------|-----------------------|--------------------|-------------------------------------|--------------------|------------------|--|
|               | RESUI            | LTS FOR 2015-2016 | 6                |                  | RESULTS FOR 2015-2016 |                    |                                     |                    |                  |  |
| QUARTER       | NEW CLUB<br>GOAL | NEW CLUBS         | DROPPED<br>CLUBS | NET<br>GAIN/LOSS | QUARTER               | NEW MEMBER<br>GOAL | CHARTER AND<br>NEW MEMBERS<br>ADDED | DROPPED<br>MEMBERS | NET<br>GAIN/LOSS |  |
| JULY/AUG/SEPT | 0                | 0                 | 0                | 0                | JULY/AUG/SEPT         | 0                  | 19                                  | 55                 | -36              |  |
| OCT/NOV/DEC   | 0                | 0                 | 0                | 0                | OCT/NOV/DEC           | 0                  | 0                                   | 0                  | 0                |  |
| JAN/FEB/MAR   | 1                | 0                 | 0                | 0                | JAN/FEB/MAR           | 20                 | 0                                   | 0                  | 0                |  |
| APR/MAY/JUNE  | 1                | 0                 | 0                | 0                | APR/MAY/JUNE          | 20                 | 0                                   | 0                  | 0                |  |